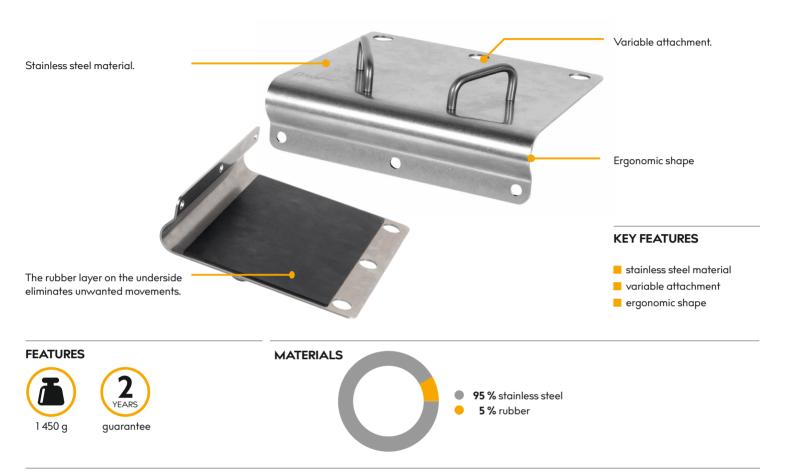

Very stable rope protector which allows safe work at height or load lifting over sharp edges.

### DESCRIPTION



### TECHNICAL DATA





# COMPARISON

# ATIKA – Edge Roller – Rope Protector – Defender

- Atika very stable, stainless steel material
- Edge Roller possibility to extend the length
- Rope Protector textile rope protector
- Defender reinforced textile rope protector

### MAINTENANCE

| Lifetime of the product is not str<br>Depending on the condition of t<br>be necessary to retire it immedi | rictly limited by the manufacture<br>the product and its history it may<br>iately. | r.<br>/                         | beware<br>of chemicals   | drying read<br>instruction |
|-----------------------------------------------------------------------------------------------------------|------------------------------------------------------------------------------------|---------------------------------|