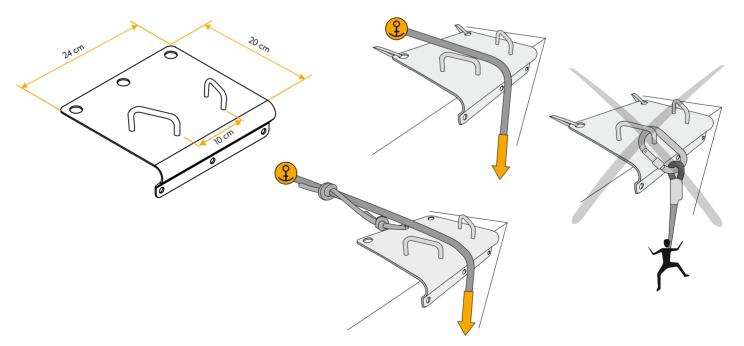

Very stable rope protector which allows safe work at height or load lifting over sharp edges.

### TECHNICAL DATA