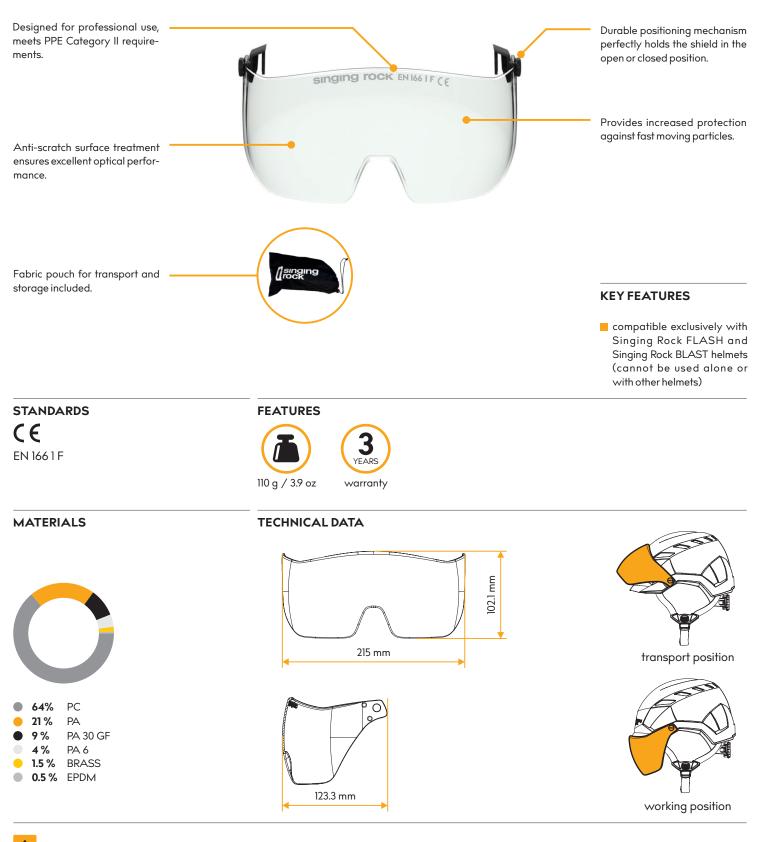

١g

Sight is the most important sense. The COVER shield for Singing Rock work helmets protects eyes from fast-moving particles. With this visor, no mess will hit your eye and you'll finish your job without a hitch.