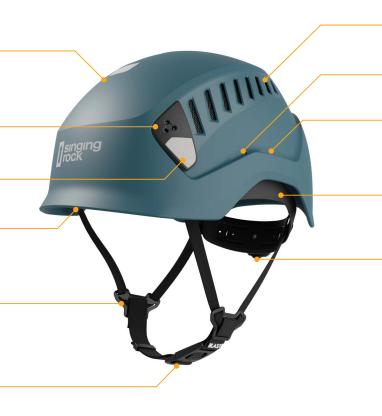

# DESCRIPTION

Lightweight construction with EPS liner, which is found in comfy sports helmets, will keep you comfortable even when working long hours.

Clips for attaching a head lamp are recessed thus snag-free when dressing or working.

Thanks to reflective stickers, no one will miss you even in low visibility.

You can tune the depth as needed with the heightadjustable forehead band, so the helmet won't fall backwards or into your eyes.

Side buckles under the ears with adjustable positioning ensure ideal routing of the straps around the ears and under the chin.

Newly designed chin buckle is low-profile and works like a charm.

Helmet is ventilated by vent holes which are covered by a steel grille.

Smaller integrated slots are designed for connecting the Singing Rock COVER shield.

Integrated universal 30 mm euro slots are compatible with most hearing protectors on the market as well as the Singing Rock LAMPFIX lamp holder.

For easy transport and storage, the back part of the headband with the adjustment wheel can be folded into the shell.

Headband circumference can be easily adjusted between 53-61 cm using the rear rotary wheel.