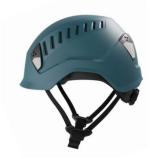

Super comfortable and lightweight helmet for work at heights. Thanks to its well thought-out design and numerous features, it fits like a glove and you'll want to wear it all day long.

# DESCRIPTION

Lightweight construction with EPS liner, which is found in comfy sports helmets, will keep you comfortable even when working long hours.

Clips for attaching a head lamp are recessed thus snag-free when dressing or working.

Thanks to reflective stickers, no one will miss you even in low visibility.

You can tune the depth as needed with the heightadjustable forehead band, so the helmet won't fall backwards or into your eyes.

Side buckles under the ears with adjustable positioning ensure ideal routing of the straps around the ears and under the chin.

Newly designed chin buckle is low-profile and works like a charm.

Helmet is ventilated by vent holes which are covered by a steel grille.

# **KEY FEATURES**

- optimally deep profile ensures better stability on the head
- available in 6 colours with a modern look

**STANDARDS** CE FN 397

**FEATURES** 

warranty