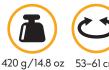

For easy transport and storage, the back part of the headband with the adjustment wheel can be folded into the shell.

Headband circumference can be easily adjusted between 53-61 cm using the rear rotary wheel.

20.8–24 in

-10/+50 °C