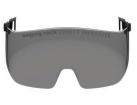

# Singing fock bills if CE

**COVER** W9605XX00

**COVER SMOKE** W9605TT00

BLAST PADDING W9608SX00

**LAMPFIX** W9606SX00

FLASH industry

read

instructions