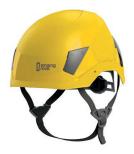

Super comfortable and lightweight helmet for work at heights. Thanks to its well thought-out design and numerous features, it fits like a glove and you'll want to wear it all day long.

# DESCRIPTION

Lightweight construction with EPS liner, which is found in comfy sports helmets, will keep you comfortable even when working long hours.

Clips for attaching a head lamp are recessed thus snag-free when dressing or working.