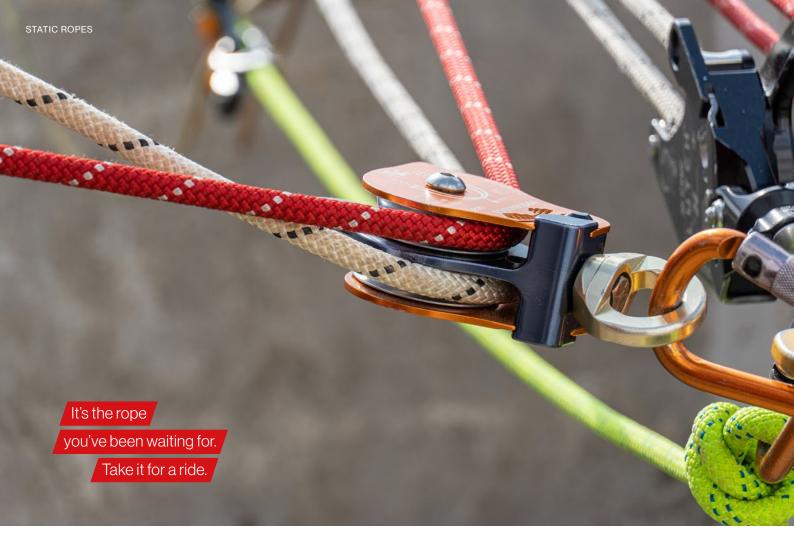

## KM Pro

MADE IN

KM Pro is specifically manufactured to the needs of the rope access industry and perfectly combines price and performance. The rope access world requires workhorse ropes that perform at the highest level under constant use in often challenging situations. KM copes with these challenges and offers superior strength, handling, tenacity, abrasion resistance and low elongation. In addition, we were able to produce this high functioning rope at a lower cost than similar ropes, especially those with the NFPA price tag. KM Pro is perfectly suited for tower climbing, solar installations, cleaning, inspections, maintenance or work on wind turbines.